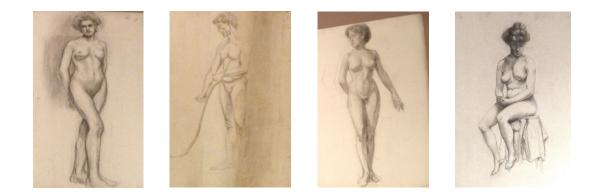

## F4: BULLETIN COVERS

F4: BULLETIN COVERS

F4: BULLETIN COVERS

F3: STUDENT, LIFE DRAWINGS

F3: STUDENT, LIFE DRAWINGS

F2: HEAD OF CHRIST DRAWINGS (PLEXI AND BOARD)

F2: INK DRAWINGS ON BOARD, MATTED