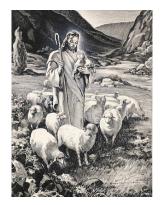

### YORK GALLERY: OIL ON CANVAS

YORK GALLERY: OIL ON CANVAS, (last on is watercolor on paper)

YORK GALLERY: OIL ON CANVAS