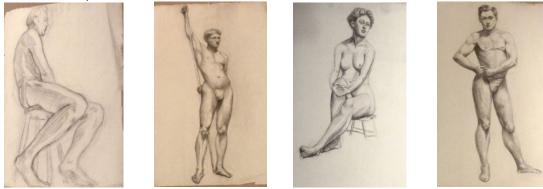

## F4: BULLETIN COVERS

F4: BULLETIN COVERS

F4: BULLETIN COVERS

F3: STUDENT, LIFE DRAWINGS

F3: STUDENT, LIFE DRAWINGS

F2: HEAD OF CHRIST DRAWINGS (PLEXI AND BOARD)

F2: INK DRAWINGS ON BOARD, MATTED